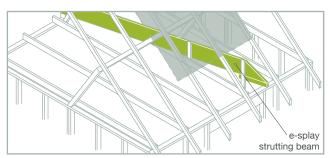

# e-splay

An LVL alternative to steel universal beams for use in the construction of stick roofs