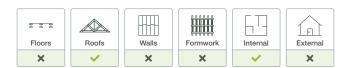

# e-splay

An LVL alternative to steel universal beams for use in the construction of stick roofs