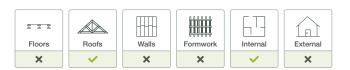

# e-splay

An LVL alternative to steel universal beams for use in the construction of stick roofs