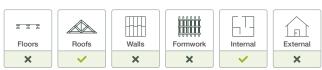

# e-splay

An LVL alternative to steel universal beams for use in the construction of stick roofs