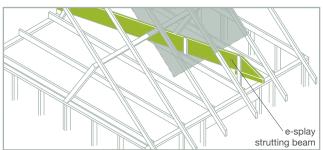

# e-splay

An LVL alternative to steel universal beams for use in the construction of stick roofs